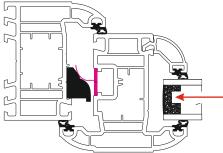

The simple act of closing the window causes the unique Sash Spring to push against the Frame Wedge to ensure an efficient seal

| Universa                                           | I - fits any window that uses standard              |
|----------------------------------------------------|-----------------------------------------------------|
|                                                    | stays                                               |
| Universal                                          | - accommodates almost all the current               |
|                                                    | easy-clean and egress stays available               |
| Universal - solution for Aluminium, PVCu, and      |                                                     |
|                                                    | Timber frames                                       |
| Universal - one spring steel component with either |                                                     |
|                                                    | 13mm or 17mm acetal wedge                           |
| Benefit                                            | <ul> <li>saves call out costs to leaking</li> </ul> |
|                                                    | casement windows                                    |
| Benefit                                            | <ul> <li>one component fits all</li> </ul>          |
|                                                    |                                                     |

Locate the components on the stay fixing area as shown in both diagrams.

This position is a universal fixing point and will enable the Sash Seal to be used on all PVCu, Aluminum, and Timber frames.

One Sash Seal set will give adequate seal if fix centrally on the hinge stile.