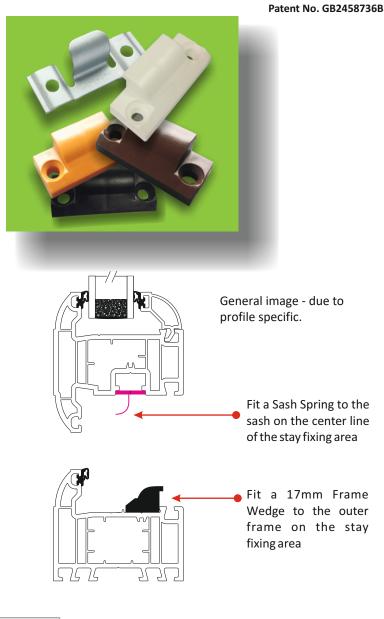

## **GT Sash Seal**

Fit a Sash Spring to the sash on the center line

Fit a 17mm Frame Wedge to the outer frame on the stay

It may be necessary to pack the sash/glass at this point as shown

All drawings are not to scale Reinforcement and fixings have been omitted for clarity

GT SASH SEAL is a spring device designed to improve the seal of a sash at the hinged side of a window.

It consists of 1 acetal moulding and 1 spring steel component designed to universally fit all 13mm and 17mm stack height systems.

Locate the components on the stay fixing area as shown in both diagrams.

This position is a universal fixing point and will enable the Sash Seal to be used on all PVCu, Aluminum, and Timber frames.

One Sash Seal set will give adequate seal if fix centrally on the hinge stile.